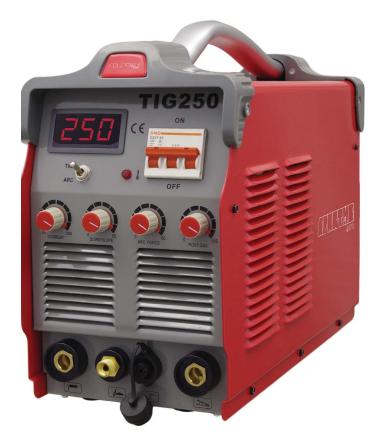

#### **DESCRIPTION**

It has easy-to-use control panel with infinitely adjustable: welding current, post gas and down slope. Device is equipped with contactless HF arc ignition system.

Arc Force function (with infinitely adjustable arc power - MMA welding mode). Prevents the stick electrode from "sticking" to welded material, when arc voltage drops excessively, as a result of a sudden shortening of the arc. Arc Force function is irreplaceable, especially when welding in difficult positions (such as overhead position), where often required is short arc welding.

# **FUNCTION PANEL**

- 1. Digital meter
- 2. TIG/MMA switch
- 3. Abnormal indicator
- 4. ON/OFF switch
- 5. Welding current adjustment knob
- 6. Current falling time adjustment knob
- 7. Push current adjustment knob
- 8. Post-blow adjustment knob