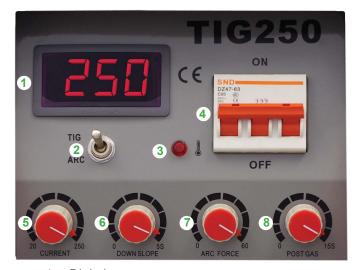

# **FUNCTION PANEL**

- 1. Digital meter
- 2. TIG/MMA switch
- 3. Abnormal indicator
- 4. ON/OFF switch
- 5. Welding current adjustment knob
- 6. Current falling time adjustment knob
- 7. Push current adjustment knob
- 8. Post-blow adjustment knob