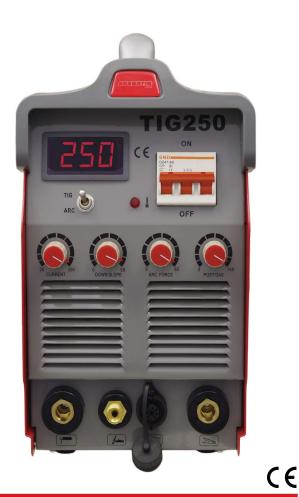

#### **DESCRIPTION**

It has easy-to-use control panel with infinitely adjustable: welding current, post gas and down slope. Device is equipped with contactless HF arc ignition system.

Arc Force function (with infinitely adjustable arc power - MMA welding mode). Prevents the stick electrode from "sticking" to welded material, when arc voltage drops excessively, as a result of a sudden shortening of the arc. Arc Force function is irreplaceable, especially when welding in difficult positions (such as overhead position), where often required is short arc welding.

# **FUNCTION PANEL**

- 1. Digital meter
- 2. TIG/MMA switch
- 3. Abnormal indicator
- 4. ON/OFF switch
- 5. Welding current adjustment knob
- 6. Current falling time adjustment knob
- 7. Push current adjustment knob
- 8. Post-blow adjustment knob