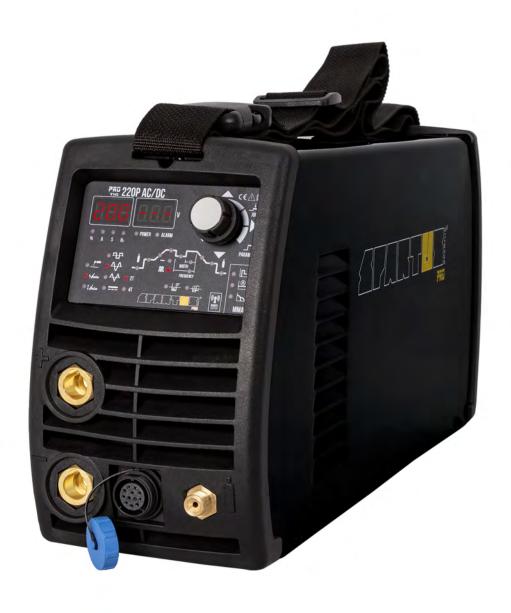

### SPARTUS® ProTIG 220P AC/DC

SMALL, LIGHT AND PROFESSIONAL TIG AC / DC PULSE

Additional features: pre gas, post gas, pulse, AC Wave Forms, balance AC, 2T/4T control, Arc Force, Hot Start, memory channels

**SPARTUS® ProTIG 220P AC/DC** is modern, digitally controlled inverter welder, constructed on the basis of IGBTs. Allows welding TIG AC/DC and MMA AC/DC modes. It is powered with single-phase 230V source power.

For right welding methods, the welding current range is between: 5-200 (AC/DC mode). Allows TIG welding with pulse mode, making it an ideal machine for welding stainless and acid resistant steels. TIG AC welding mode, with ability to choose AC waveforms, AC balance and AC frequency, allows you to weld even the most demanding of aluminum alloys.

What impresses: small dimensions, lightweight (only 10,5 kg) and excellent output parameters. It is a machine designed for both the manufacturing sector, as well as maintenance and montage.

The professional device of the SPARTUS® Pro line is perfect suited to the production sector and industry.