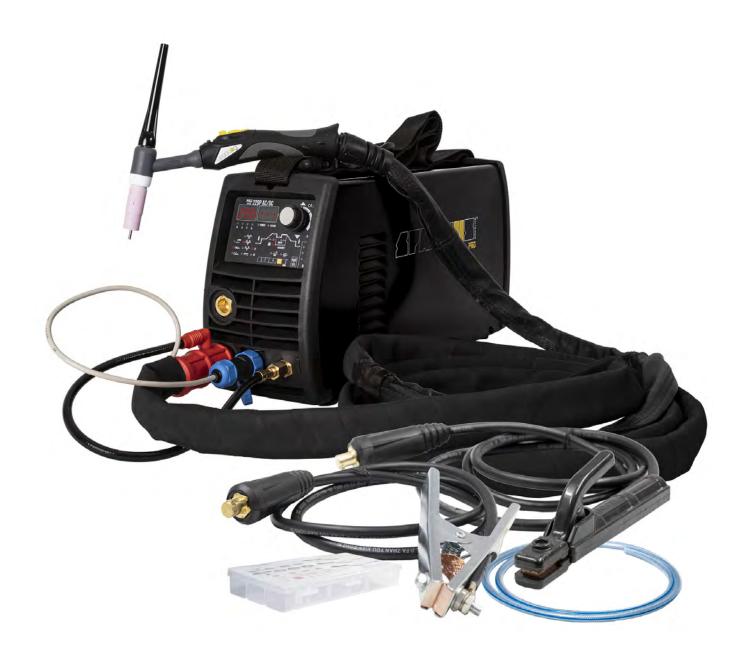

#### PACKAGE 4m:

user's manual

TIG torch mini SPP mini 17 or 26 4B X 4m

TIG toolbox
electrode holder 3m

work clamp 3m

gas hose

PACKAGE 8m:

user's manual

TIG torch mini SPP mini 17 or 26 4B X 8m

TIG toolbox
electrode holder 3m

work clamp 5m

gas hose