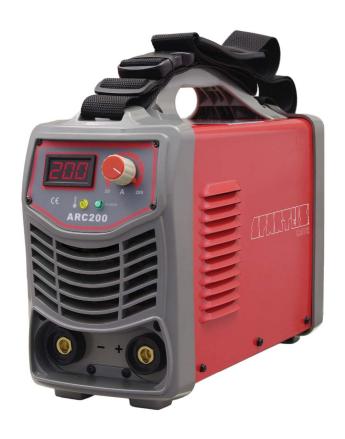

#### PRELIMINARY INFORMATION

**SPARTUS Master ARC200.** Modern, lightweight stick welder. It is powered from single phase 230V source power.

The welding current is in the range between 20 to 200 amps.

#### **DESCRIPTION**

It has enough power for welding with electrodes diameter up to 4,0 mm. Easy-to-use welders function panel equipped with digital display allows to precise adjust of welding parameters.

Durable casing, operative carrying handle, comfortable shoulder strap make it an ideal solution for welding works in difficult terrain. High-end components and built-in overload control system – guarantee its trouble-free operation even in hard conditions.

# **FUNCTION PANEL**

- 1. Digital meter
- 2. Overheat indicator
- 3. Power indicator
- 4. Welding current adjustment knob