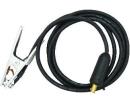

## STANDARD EQUIPMENT

CE

- 3 meter electrode holder
- 3 meter work clamp
- User's manual