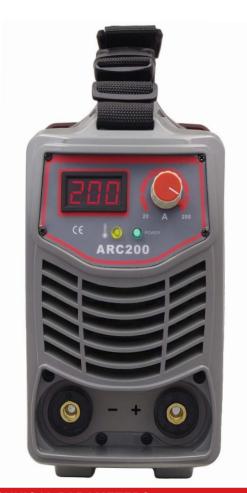

#### PRELIMINARY INFORMATION

**SPARTUS Master ARC200.** Modern, lightweight stick welder. It is powered from single phase 230V source power.

The welding current is in the range between 20 to 200 amps.

#### **DESCRIPTION**

It has enough power for welding with electrodes diameter up to 4,0 mm. Easy-to-use welders function panel equipped with digital display allows to precise adjust of welding parameters.

Durable casing, operative carrying handle, comfortable shoulder strap make it an ideal solution for welding works in difficult terrain. High-end components and built-in overload control system – guarantee its trouble-free operation even in hard conditions.

# **FUNCTION PANEL**

- 1. Digital meter
- 2. Overheat indicator
- 3. Power indicator
- 4. Welding current adjustment knob