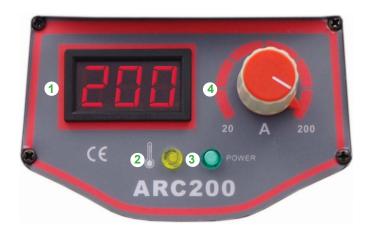

#### **DESCRIPTION**

It has enough power for welding with electrodes diameter up to 4,0 mm. Easy-to-use welders function panel equipped with digital display allows to precise adjust of welding parameters.

# **FUNCTION PANEL**

- 1. Digital meter
- 2. Overheat indicator
- 3. Power indicator
- 4. Welding current adjustment knob