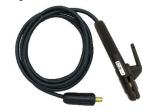

## STANDARD EQUIPMENT

CE

- 3 meter electrode holder
- 3 meter work clamp
- User's manual